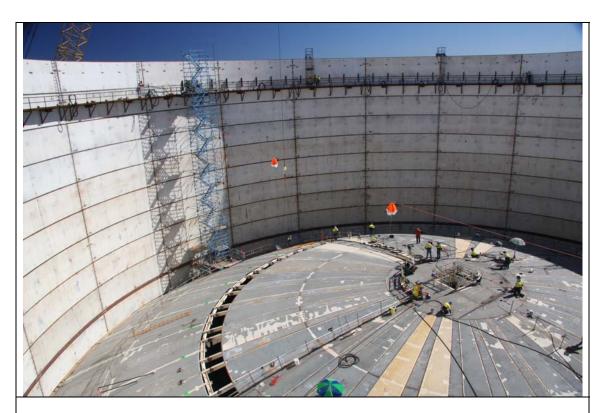

## Pluto LNG Project Construction Annual Compliance Report

**Plate 1:** Site A Construction works, 19 October 2008. LNG Storage Tank 1, roof was lifted on 25 September 2008.

**Plate 2:** Site B Earthworks and pad preparation in preparation for train installation, 19 October 2008.

Plate 3: Construction equipment and vehicles, August 2008.

Plate 4: First preassembled pipe rack installed on Site A, November 2008.

**Plate 5:** Construction of LNG Storage Tank, August 2008. Construction works still being undertaken on the roof prior to lift.