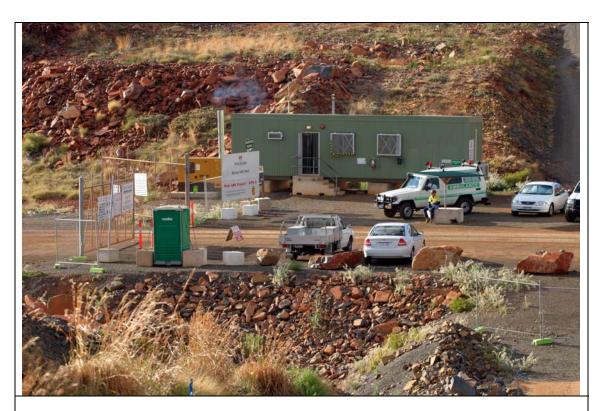

Plate 6: Condensate Tank outer shell construction, October 2008.

**Plate 7:** Pluto LNG Project construction site security gate (checkpoint to verify vehicle inspection for weed and seeds), July 2007.

Plate 8: Earthworks on Site B, July 2007.