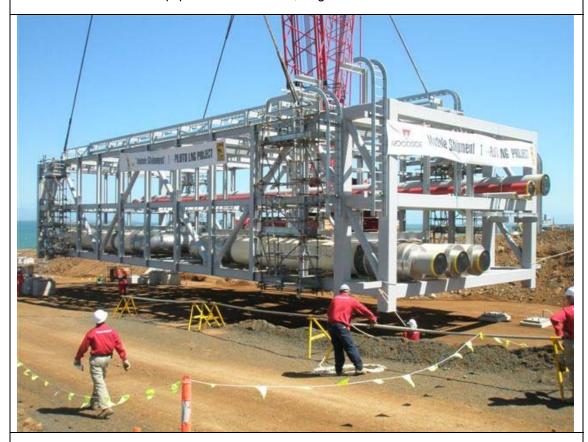

Plate 3: Construction equipment and vehicles, August 2008.

Plate 4: First preassembled pipe rack installed on Site A, November 2008.

**Plate 5:** Construction of LNG Storage Tank, August 2008. Construction works still being undertaken on the roof prior to lift.