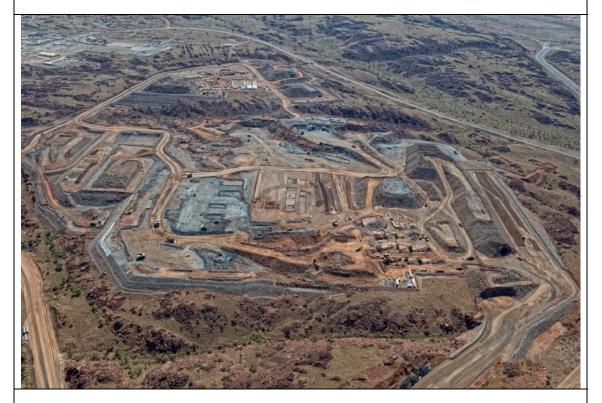

## Pluto LNG Project Construction Annual Compliance Report

**Plate 1:** Site A Construction works, 19 October 2008. LNG Storage Tank 1, roof was lifted on 25 September 2008.

**Plate 2:** Site B Earthworks and pad preparation in preparation for train installation, 19 October 2008.