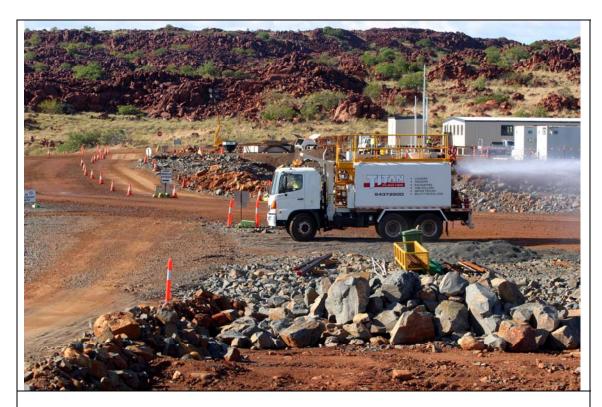

Plate 9: Water truck used for dust suppression, Site A, July 2008.

**Plate 10:** Site A construction, Jetty piling commenced after the completion of the Phase 1 dredging program, June 2008.