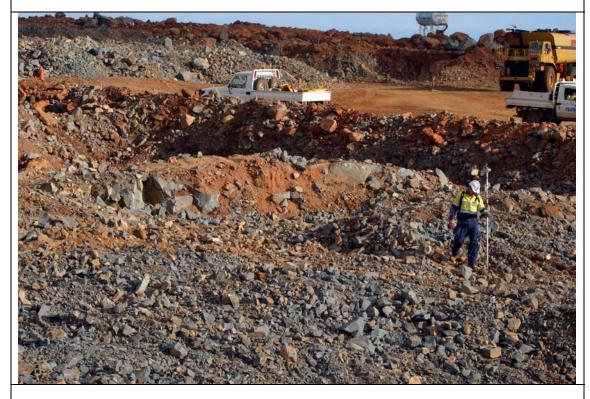

Plate 6: Condensate Tank outer shell construction, October 2008.

**Plate 7:** Pluto LNG Project construction site security gate (checkpoint to verify vehicle inspection for weed and seeds), July 2007.

Plate 8: Earthworks on Site B, July 2007.