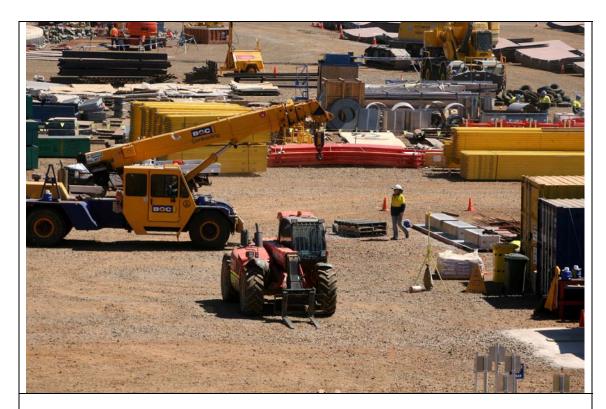

Plate 3: Construction equipment and vehicles, August 2008.

Plate 4: First preassembled pipe rack installed on Site A, November 2008.

**Plate 5:** Construction of LNG Storage Tank, August 2008. Construction works still being undertaken on the roof prior to lift.