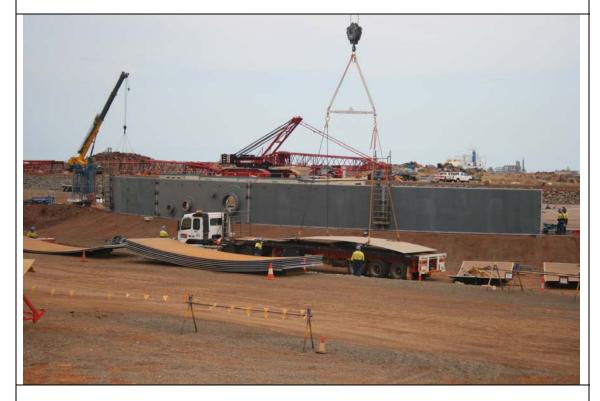

Plate 6: Condensate Tank outer shell construction, October 2008.

**Plate 7:** Pluto LNG Project construction site security gate (checkpoint to verify vehicle inspection for weed and seeds), July 2007.

Plate 8: Earthworks on Site B, July 2007.