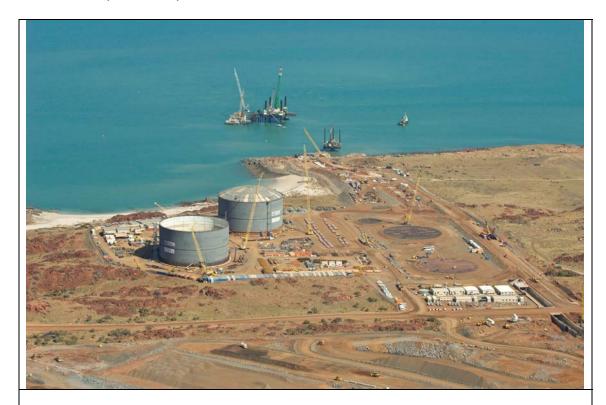

## Pluto LNG Project Construction Annual Compliance Report

**Plate 1:** Site A Construction works, 19 October 2008. LNG Storage Tank 1, roof was lifted on 25 September 2008.

**Plate 2:** Site B Earthworks and pad preparation in preparation for train installation, 19 October 2008.