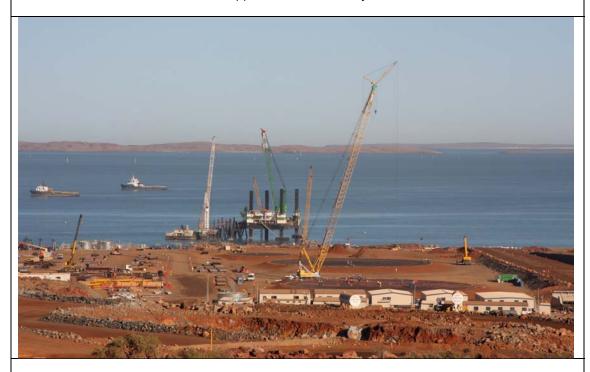

Plate 9: Water truck used for dust suppression, Site A, July 2008.

**Plate 10:** Site A construction, Jetty piling commenced after the completion of the Phase 1 dredging program, June 2008.